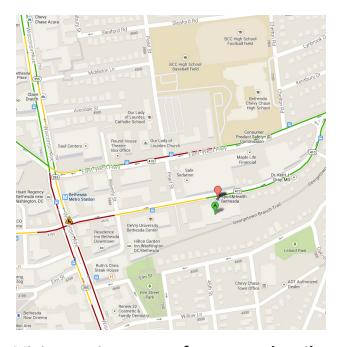

# **DIRECTIONS**

# 4400 Montgomery Ave., Bethesda, MD 20814

Bethesda Sport&Health is located one block south of East-West Highway and two blocks east of Wisconsin Ave. Go past the club and turn right into the parking lot. Go down the ramp under the club, and look for instructors greeting campers by the back door. Turn right into the entrance to the club and park in the lot. Our instructors will greet campers at the bottom of the ramp.